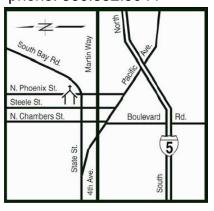

#### \*I-5 Exit 107 - Pacific Ave.

\*From the North turn right on Pacific Ave. \*From the South turn left on Pacific Ave. \*Follow Pacific Ave. about <sup>3</sup>/<sub>4</sub> of a mile to Steele St.

\*Turn right on Steele St. \*Go two blocks to the church

\*Turn right on Steele St. \*Go two blocks to the church

Your best week of summer!

## **Everyone Welcome!**

Register at: ebfolympia.com 2508 State Ave. NE, Olympia, WA phone: 360.352.9044

Boulevard

Your best week

of summer!

\*I-5 Exit 107 - Pacific Ave. \*From the North turn right on Pacific Ave. \*From the South turn left on Pacific Ave. \*Follow Pacific Ave. about <sup>3</sup>/<sub>4</sub> of a mile to

\*Turn right on Steele St. \*Go two blocks to the church

Steele St.