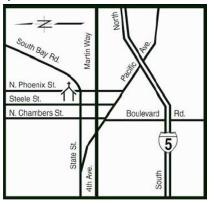

#### \*I-5 Exit 107 - Pacific Ave

\*From the North turn right on Pacific Ave. \*From the South turn left on Pacific Ave. \*Follow Pacific Ave. about <sup>3</sup>/<sub>4</sub> of a mile to Steele St.

\*Turn right on Steele St. \*Go two blocks to the church

#### Register at: ebfolympia.com

-7

South Bay Rd.

N. Phoenix St.

N. Chambers St.

South Bay Rd

N. Phoenix St.

N. Chambers St.

Steele St.

Steele St.

2508 State Ave. NE, Olympia, WA phone: 360.352.9044

Boulevard

\*I-5 Exit 107 - Pacific Ave \*From the North turn right on Pacific Ave. \*From the South turn left on Pacific Ave. \*Follow Pacific Ave. about <sup>3</sup>/<sub>4</sub> of a mile to Steele St.